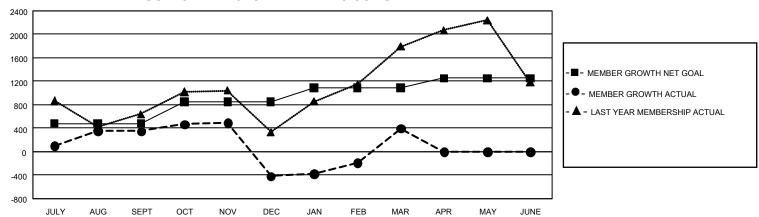

## GOALS AND ACTUAL MEMBERS CUMULATIVE

| DROPPED CLUBS: 57 |       | 539 CLUBS OF 1,171 ADDED 1<br>OR MORE NEW MEMBERS | GENDER DISTRIBUTION                |                 |  |
|-------------------|-------|---------------------------------------------------|------------------------------------|-----------------|--|
|                   |       |                                                   | MALE                               | 22,412 (67.59%) |  |
|                   |       |                                                   | FEMALE                             | 10,732 (32.37%) |  |
| DROPPED MEMBERS   |       |                                                   | NON BINARY                         | 0 (0.00%)       |  |
| DECEASED          | 60    |                                                   | PREFER NOT TO ANSWER               | 13 (0.04%)      |  |
| CLUB CANCELLED    | 782   |                                                   | TOTAL FAMILY UNIT MEMBERS          | 20,343          |  |
| OTHER             | 2,280 | CLICK HERE FOR                                    |                                    | ,               |  |
| TOTAL             | 3,122 | CUMULATIVE MEMBERSHIP DATA                        | FAMILY MEMBERS PAYING HALF DUES 12 |                 |  |

| Members               |                           |                         |                                                    |  |  |  |  |  |
|-----------------------|---------------------------|-------------------------|----------------------------------------------------|--|--|--|--|--|
| RESULTS FOR 2022-2023 |                           |                         |                                                    |  |  |  |  |  |
| QUARTER               | MEMBER GROWTH NET<br>GOAL | MEMBER GROWTH<br>ACTUAL | DROPPED MEMBERS<br>ACTUAL (including<br>transfers) |  |  |  |  |  |
| JULY/AUG/SE           | EPT 480                   | 1,337                   | 845                                                |  |  |  |  |  |
| OCT/NOV/DE            | C 370                     | 938                     | 1,647                                              |  |  |  |  |  |
| JAN/FEB/MAF           | R 235                     | 1,690                   | 630                                                |  |  |  |  |  |
| APR/MAY/JUN           | NE 165                    | 0                       | 0                                                  |  |  |  |  |  |