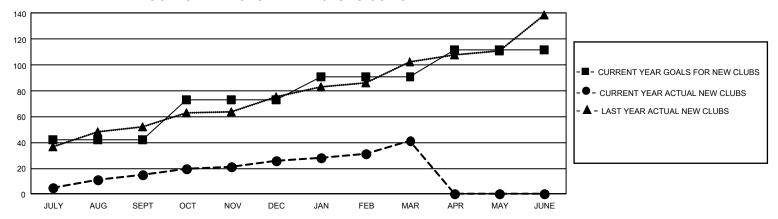

## GOALS AND ACTUAL NEW CLUBS CUMULATIVE

## GMT Constitutional Area 6, Group H

REPORT DOES NOT INCLUDE CLUBS IN UNDISTRICTED AREAS.

| Clubs                      |               |           |               |  |  |  |
|----------------------------|---------------|-----------|---------------|--|--|--|
| RESULTS FOR 2022-2023      |               |           |               |  |  |  |
| QUARTER                    | NEW CLUB GOAL | NEW CLUBS | DROPPED CLUBS |  |  |  |
| JULY/AUG/SEPT              | 126           | 15        | 8             |  |  |  |
| OCT/NOV/DEC<br>JAN/FEB/MAR | 93<br>54      | 11<br>15  | 36<br>13      |  |  |  |
| APR/MAY/JUNE               | 63            | 0         | 0             |  |  |  |